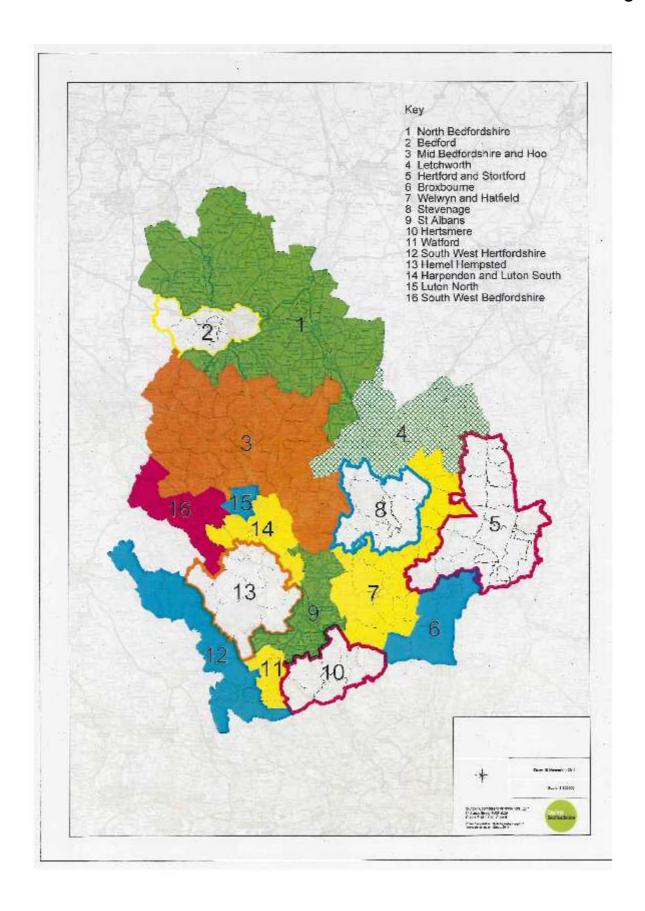

# **CONTENTS**

|    |                                                | Page   |
|----|------------------------------------------------|--------|
| 1. | Introduction                                   | .3 - 4 |
| 2. | Our Approach to Determining the Constituencies | 4      |
| 3. | The Case                                       | 4      |
| 4. | Proposed Constituencies                        | 4 -13  |
| 5. | Conclusion                                     | 13     |
|    |                                                |        |
| Ap | pendices                                       |        |
| Α. | Map of Proposed Constituencies                 | 14     |

### 2. OUR APPROACH TO DETERMINING THE CONSTITUENCIES

- 2.1 We have been mindful of the Boundary Committee's (BCE) guidance on factors to consider when making a proposal on constituencies including:-
  - every constituency in England must have an electorate as at the review date that is no smaller than 72810 and no larger than 80,473;
  - special geographical considerations, including in particular the size, shape and accessibility of a constituency;
  - local government boundaries as they existed on 6 May 2010; and
  - any local ties that would be broken by changes in constituencies.
- 2.2 Against this background we have reviewed the BCE initial proposals and would respectfully suggest that the revised proposals as shown in part 3 (below) reflect a clear cohesion of the existing community which takes into consideration a sense of locality and place.
- 2.3 Furthermore, we are of the firm belief that the county boundaries play an important part in the identity of the electorate and it is with this mind that in our alternative submission we have reduced the cross-county constituencies from 3 to 2.

## 4. **PROPOSED CONSTITUENCIES**

- 4.1 In determining our scheme we have endeavoured to incorporate into each constituency parishes and towns where strong community links already exist. Whilst at the same time recognising that the reduction of one constituency within Bedfordshire and Hertfordshire will inevitably mean that a number of the electorate will be moved to an adjacent constituency.
- 4.2 Although the following constituency detail shows changes to some 14 of the 16 BCE initial proposals it should be noted that with the exception of only 2 of our constituency proposals (Mid Bedfordshire & Hoo and Harpenden & Luton South) the changes in the majority of the constituencies are quite minimal.